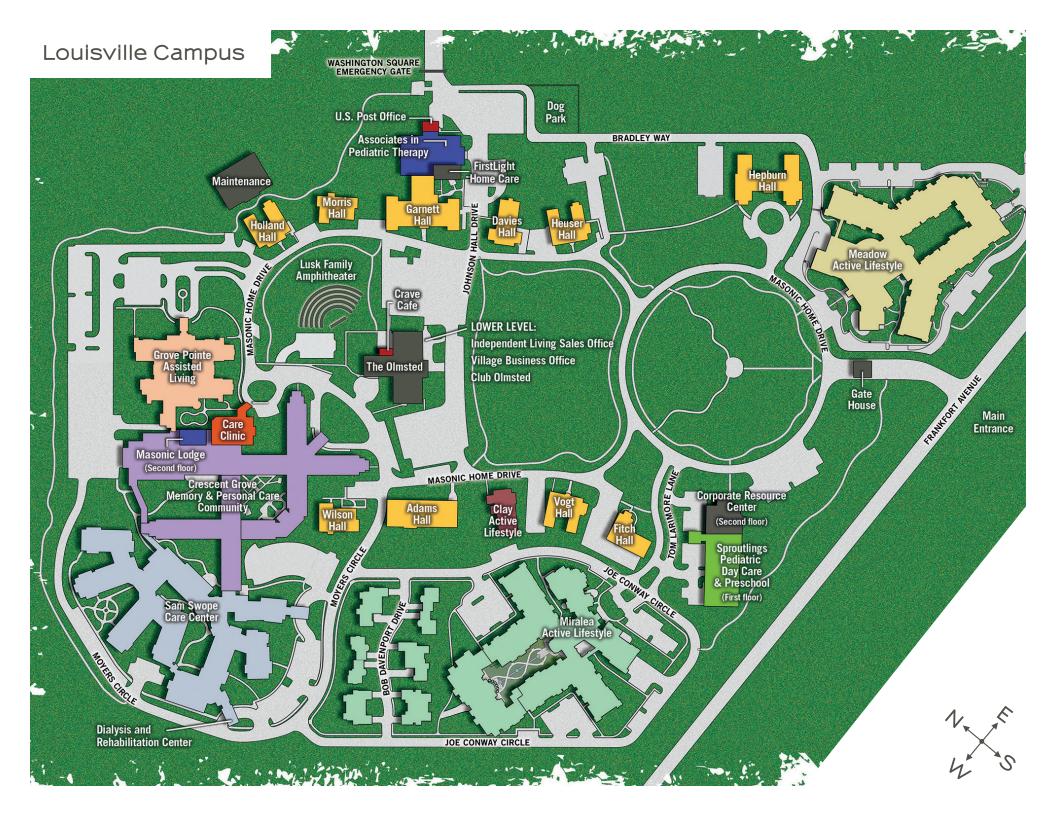

## Campus Communities:

- Associates in Pediatric Therapy
- Care Clinic
- Clay Active Lifestyle Community
- Crave Cafe & Catering
- Crescent Grove Memory & Personal Care
- Dialysis and Rehabilitation Center
- FirstLight Home Care
- Gate House
- Grove Pointe Assisted Living
- Independent Living Offices
  - Village
  - Miralea and Meadow Marketing
- Lusk Family Amphitheater
- Maintenance
- Masonic Homes Kentucky Corporate Resource Center
- Masonic Lodge
- Meadow Active Lifestyle Community
- Miralea Active Lifestyle Community
- The Olmsted
- Sam Swope Care Center
- Sproutlings Pediatric Day Care & Preschool
- Village Active Lifestyle Community
  - Adams Hall / #290
  - Davies Hall / #190
  - Fitch Hall / #320
  - Garnett Hall / #200
  - Hepburn Hall / #150
  - Heuser Hall / #180
  - Holland Hall / #220
  - Morris Hall / #210
  - Voat Hall / #310
  - Wilson Hall / #260
- U.S. Post Office

## Also on Campus:

Masonic Lodge 240 Masonic Home Drive

The Olmsted 3701 Johnson Hall Drive 502.899.7670 theolmsted.com

U.S. Post Office at Masonic Home, KY 3761 Johnson Hall Drive 502.893.7621 usps.com

- f /masonicky
- @masonic\_ky
- /masonicky