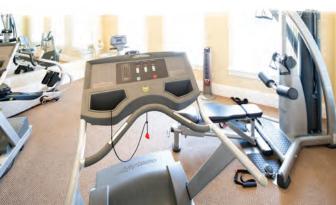

- fully-equipped kitchen
- laundry room with washer and dryer
- screened patio
- attached one- or two-car garage
- generous closets and pantry
- wide hallways, large windows and a gracious living space
- exterior building and ground maintenance
- water and sanitation services
- repair or replacement of all furnished kitchen appliances, water heater, furnace and air conditioning
- building insurance for fire and storm damage
- access to Feltman Community
   Center featuring a fitness center,
   conference room, gathering areas
   and kitchen